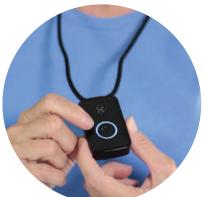

## speaker •••

With this powerful speaker, its easy to hear the specialist answer your call.

## call button ·

Just press one button to speak with a specialist and get help. Its that simple.

## circular light

The light around the button lets you know when a call is in progress and when the pendant needs to be charged.

## microphone

A powerful microphone allows you to speak with a kind, courteous specialist. They can send emergency help or contact a loved one to assist.