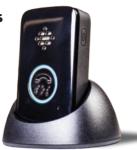

Belle® lasts up to **30 days** per charge.

It comes with a **simple charging cradle** to make recharging easy.

In addition to a lanyard, Belle also comes with a **snap-on belt clip** for maximum flexibility as you wear or carry the pendant.

Belle is IP67 waterresistant, though it should not be submerged.

Belle® is a small, easy to use mobile medical alert pendant that offers you confidence to live life on your terms.

It is certified on the Verizon 4G LTE network, so you can easily get help at home or away from home with the press of a button, across the US.