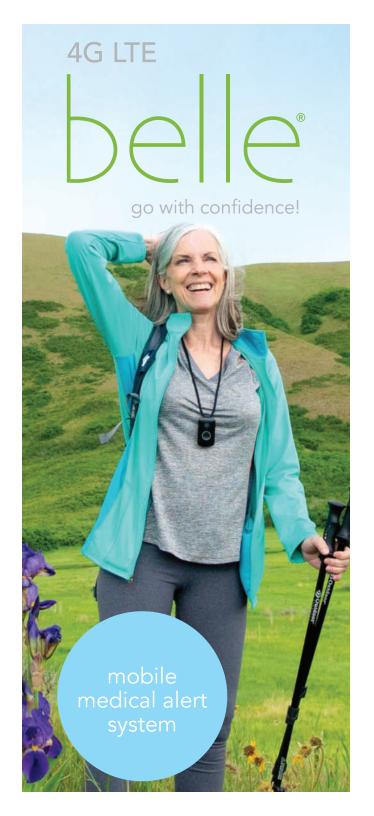

Belle® can be located with **WiFi** location technologies.

It is **lightweight** and easy to wear or carry with the included lanyard and belt clip.

Order Belle today and enjoy the freedom to explore and the confidence to do what you love.

Belle is IP67 waterresistant, though it should not be submerged.

Belle® is a small, easy to use mobile medical alert pendant that offers you confidence to live life on your terms.

It is certified on the Verizon 4G LTE network, so you can easily get help at home or away from home with the press of a button, across the US.